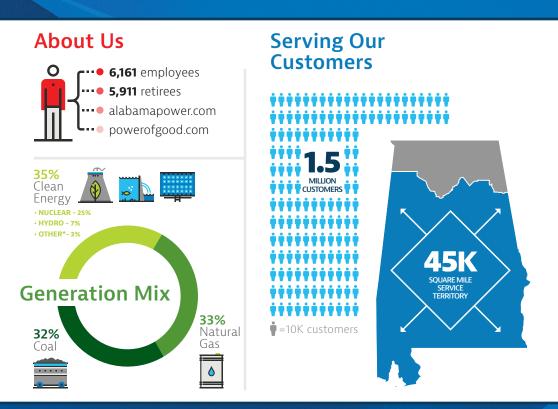

# By the Numbers Fact Card 2024 Figures are complete for 2023

\*Other includes energy from sources that may include wind, solar, etc. To the extent APC gets the RECs from these sources, it generally retains the right to sell renewable energy or associated RECs to third parties for the benefit of customers.